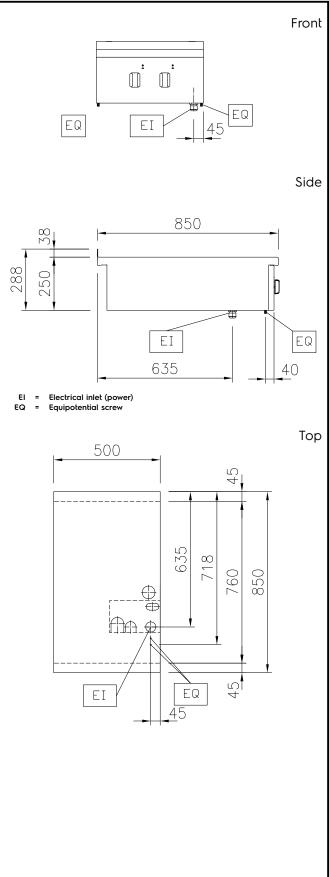

#### Electric Supply voltage: 588512 (MBIJBBEOAO) 400 V/3N ph/50/60 Hz Total Watts: 10 kW Key Information: Configuration: One-Side Operated;Top **Back Plates Power:** 5 - kW **Back Plates dimensions:** Ø 300 External dimensions, Width: 500 mm External dimensions, Depth: 850 mm External dimensions, Height: 250 mm Net weight: 24 kg **Sustainability** Current consumption: 15 Amps