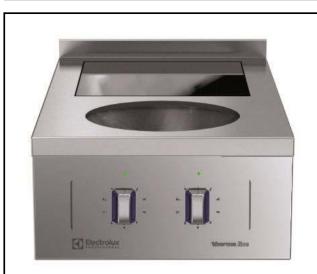

Modular Cooking Range Line thermaline 85 - Induction Wok and Plate, 1 Side with Backsplash

 
 588512 (MBIJBBEOAO)
 Induction wok and plate, 2 zones, one-side operated with backsplash

### Main Features

- Fast deployment with full heating power immediately.
- Low heat dissipation to the kitchen.
- Overheat protection: a temperature sensor switches off the supply in case of overheating.
- Pans can easily be moved from one area to another without lifting.
- Power to the zone can be set with progressive output i.e. fine regulation at the lower levels and larger progress at the upper levels.
- The smooth, glass ceramic plate is not directly heated, so there is no burning on cooking surface.
- All major components may be easily accessed from the front.
- THERMODUL connection system creates a seamless work top when units are connected to each other thus avoiding soil penetrating vital components and facilitating the removal of units in case of replacement or service.
- Metal knobs with embedded hygienic silicon "soft" grip for easier handling and cleaning. The special design of the controls prevent infiltration of liquids or soil into vital components.
- 9 power levels.
- Unit composed of wok and plate.

### Construction

- Control light for each zone.
- 2 mm top in 1.4301 (AISI 304).
- Flat surface construction with minimal hidden areas to easily clean all surfaces
- Internal frame for heavy duty sturdiness in 2 mm and 3 mm in 1.4301 (AISI 304).
- Unit constructed according to DIN 18860\_2 with 20 mm drop nose top.
- IPX5 water resistance certification.